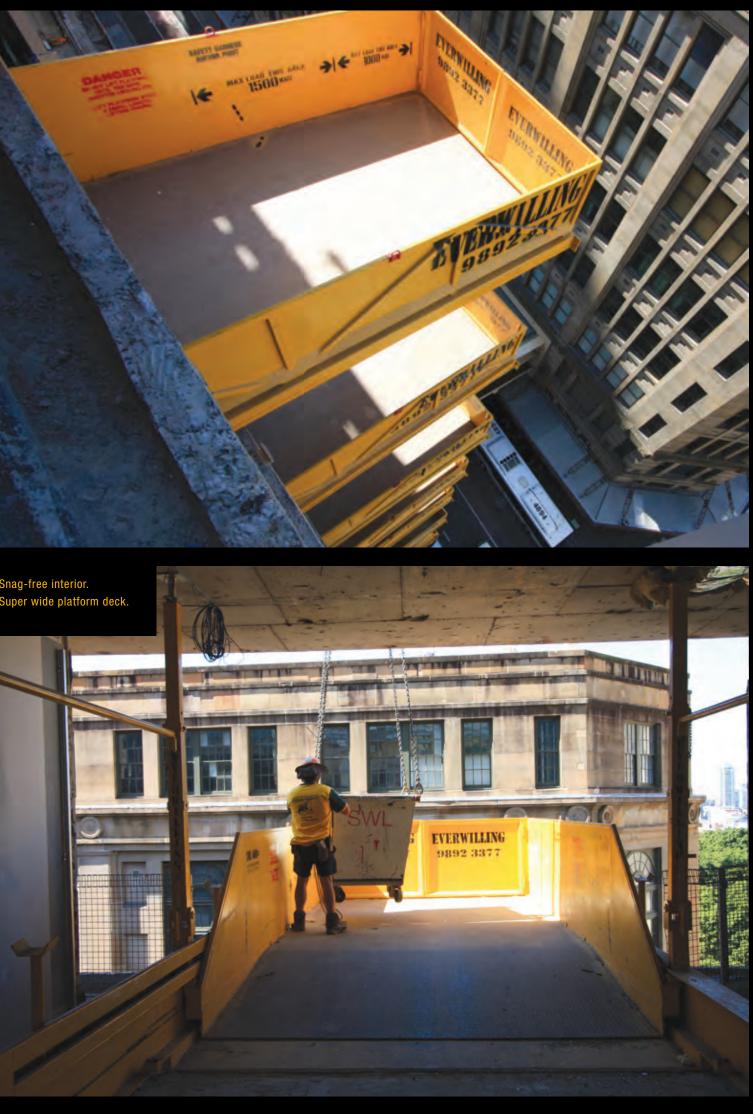

## In

Innovative Safety Locking System provides site personnel with full control of the opening of platform doors and the use of fall protection equipment. The positioning of the Safety Locking System on the inside of the platform door also eliminates the hazard of falling objects.