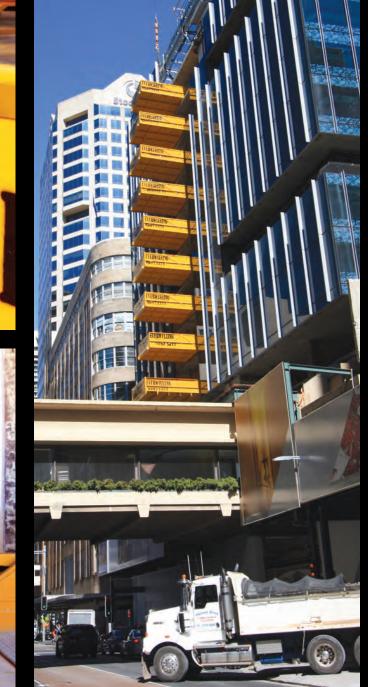

We have a huge range of fixed and retractable landing platforms for hire. Our retractable landing platforms come with a 'one person' ratchet operation system which enables the platform to be fully extended in a matter of seconds with no fuss.

All Everwilling Platforms are engineer certified and subjected to regular inspection as well as come complete with detailed safe work method statements and comprehensive hirer inductions.