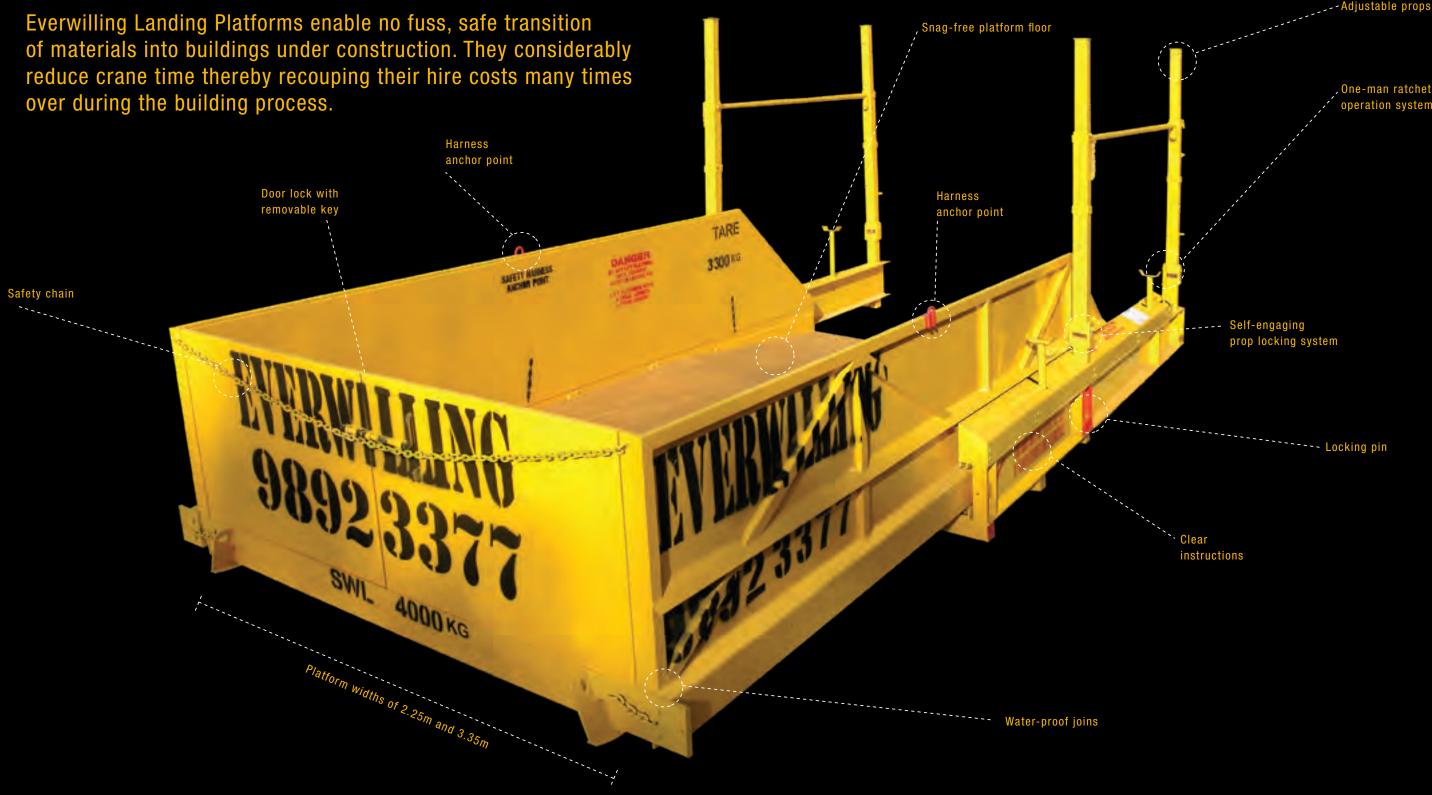

We have a huge range of fixed and retractable landing platforms for hire. Our retractable landing platforms come with a 'one person' ratchet operation system which enables the platform to be fully extended in a matter of seconds with no fuss.

All Everwilling Platforms are engineer certified and subjected to regular inspection as well as come complete with detailed safe work method statements and comprehensive hirer inductions.

## In

Innovative Safety Locking System provides site personnel with full control of the opening of platform doors and the use of fall protection equipment. The positioning of the Safety Locking System on the inside of the platform door also eliminates the hazard of falling objects.